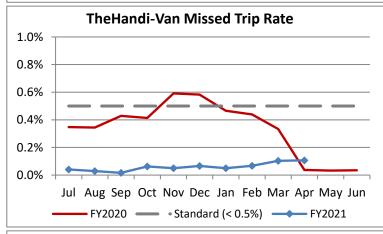

| Key Performance Indicators (KPI)             | April    | April    | April   | % Change | 10 Month | 10 Month | Percent | Carlo     |
|----------------------------------------------|----------|----------|---------|----------|----------|----------|---------|-----------|
| , , ,                                        | 2021     | 2020     | 2019    | FY 20-21 | FY2021   | FY2020   | Change  | Goals     |
| Total Monthly Ridership                      | 63,042   | 32,070   | 103,547 | 96.58%   | 543,538  | 916,637  | -40.70% |           |
| Average Weekday Ridership                    | 2,365    | 1,238    | 3,927   | 90.99%   | 2,099    | 3,522    | -40.42% |           |
| Unique Riders During the Period              | 4,336    | 2,443    | 5,945   | 77.49%   | 3,877    | 5,656    | -31.46% |           |
| Cost per Revenue Hour                        | \$103.13 | \$140.74 | \$90.16 | -26.72%  | \$108.15 | \$92.46  | 16.98%  | <= \$90   |
| Cost per Trip                                | \$56.25  | \$101.84 | \$40.26 | -44.77%  | \$63.80  | \$42.96  | 48.49%  | <= \$39   |
| Cost per Revenue Mile                        | \$6.93   | \$9.60   | \$5.79  | -27.85%  | \$7.36   | \$6.06   | 21.46%  | <= \$6.20 |
| Trips per Revenue Hour                       | 1.83     | 1.38     | 2.24    | 32.67%   | 1.70     | 2.15     | -21.22% | >= 2.2    |
| Farebox Recovery                             | 2.97%    | 1.67%    | 4.09%   | 1.30%    | 2.67%    | 4.12%    | -1.46%  | 8%        |
| Very Early Trips (>30 Minutes)               | 0.08%    | 0.32%    | 0.12%   | -0.25%   | 0.08%    | 0.12%    | -0.04%  | < 1%      |
| Very Early Trips & Early Trips (>10 Minutes) | 1.54%    | 2.67%    | 1.94%   | -1.13%   | 1.65%    | 1.92%    | -0.27%  | < 2%      |
| On-Time and Early Trips                      | 97.16%   | 99.35%   | 89.66%  | -2.19%   | 98.27%   | 88.17%   | 10.09%  | >= 90%    |
| Early Departure or On-Time Percentage        | 95.62%   | 96.67%   | 87.72%  | -1.05%   | 96.62%   | 86.25%   | 10.37%  | >= 90%    |
| On-Time Trips (Within 0-30 Min Window)       | 78.25%   | 77.40%   | 76.33%  | 0.85%    | 77.89%   | 74.80%   | 3.09%   |           |
| Very Late Trips (>30 Minutes)                | 0.03%    | 0.04%    | 0.82%   | -0.01%   | 0.03%    | 1.03%    | -0.99%  | < 1%      |
| Desired Arrival Time Trip OTP (Within 45     | 65.10%   | 59.03%   | 62.37%  | 6.08%    | 63.94%   | 61.99%   | 1.94%   | > 90%     |
| Comparative Trip Length Analysis             | 84.95%   | 83.06%   | 67.93%  | 1.89%    | 87.26%   | 69.67%   | 17.59%  | 50%       |
| Excessive Trip Length                        | 0.15%    | 0.09%    | 1.53%   | 0.06%    | 0.10%    | 1.35%    | -1.25%  | 1%        |
| No Show / Late Cancellation Rate             | 7.24%    | 8.90%    | 6.80%   | -1.66%   | 8.28%    | 7.66%    | 0.62%   | < 5%      |
| Advance Cancellation Rate                    | 18.88%   | 27.74%   | 21.28%  | -8.86%   | 20.23%   | 24.29%   | -4.06%  | < 15%     |
| Missed Trip Rate                             | 0.11%    | 0.04%    | 0.28%   | 0.07%    | 0.06%    | 0.42%    | -0.36%  | < 0.5%    |
| Complaint Rate (Complaints per 1,000         | 1.10     | 1.06     | 2.09    | 4.35%    | 1.14     | 1.83     | -37.78% | <= 1.5    |
| Calls Answered Within 5 Minutes              | 98.19%   | 99.05%   | 37.09%  | -0.86%   | 98.83%   | 47.01%   | 51.82%  | 95%       |
| Vehicle Availability                         | 88.78%   | 90.07%   | 79.85%  | -1.29%   | 90.84%   | 84.85%   | 5.98%   | >= 80%    |