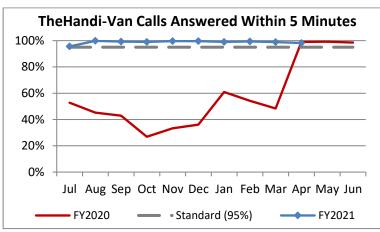

| Key Performance Indicators (KPI)             | April    | April    | April   | % Change | 10 Month | 10 Month | Percent | Carlo     |
|----------------------------------------------|----------|----------|---------|----------|----------|----------|---------|-----------|
| , , ,                                        | 2021     | 2020     | 2019    | FY 20-21 | FY2021   | FY2020   | Change  | Goals     |
| Total Monthly Ridership                      | 63,042   | 32,070   | 103,547 | 96.58%   | 543,538  | 916,637  | -40.70% |           |
| Average Weekday Ridership                    | 2,365    | 1,238    | 3,927   | 90.99%   | 2,099    | 3,522    | -40.42% |           |
| Unique Riders During the Period              | 4,336    | 2,443    | 5,945   | 77.49%   | 3,877    | 5,656    | -31.46% |           |
| Cost per Revenue Hour                        | \$103.13 | \$140.74 | \$90.16 | -26.72%  | \$108.15 | \$92.46  | 16.98%  | <= \$90   |
| Cost per Trip                                | \$56.25  | \$101.84 | \$40.26 | -44.77%  | \$63.80  | \$42.96  | 48.49%  | <= \$39   |
| Cost per Revenue Mile                        | \$6.93   | \$9.60   | \$5.79  | -27.85%  | \$7.36   | \$6.06   | 21.46%  | <= \$6.20 |
| Trips per Revenue Hour                       | 1.83     | 1.38     | 2.24    | 32.67%   | 1.70     | 2.15     | -21.22% | >= 2.2    |
| Farebox Recovery                             | 2.97%    | 1.67%    | 4.09%   | 1.30%    | 2.67%    | 4.12%    | -1.46%  | 8%        |
| Very Early Trips (>30 Minutes)               | 0.08%    | 0.32%    | 0.12%   | -0.25%   | 0.08%    | 0.12%    | -0.04%  | < 1%      |
| Very Early Trips & Early Trips (>10 Minutes) | 1.54%    | 2.67%    | 1.94%   | -1.13%   | 1.65%    | 1.92%    | -0.27%  | < 2%      |
| On-Time and Early Trips                      | 97.16%   | 99.35%   | 89.66%  | -2.19%   | 98.27%   | 88.17%   | 10.09%  | >= 90%    |
| Early Departure or On-Time Percentage        | 95.62%   | 96.67%   | 87.72%  | -1.05%   | 96.62%   | 86.25%   | 10.37%  | >= 90%    |
| On-Time Trips (Within 0-30 Min Window)       | 78.25%   | 77.40%   | 76.33%  | 0.85%    | 77.89%   | 74.80%   | 3.09%   |           |
| Very Late Trips (>30 Minutes)                | 0.03%    | 0.04%    | 0.82%   | -0.01%   | 0.03%    | 1.03%    | -0.99%  | < 1%      |
| Desired Arrival Time Trip OTP (Within 45     | 65.10%   | 59.03%   | 62.37%  | 6.08%    | 63.94%   | 61.99%   | 1.94%   | > 90%     |
| Comparative Trip Length Analysis             | 84.95%   | 83.06%   | 67.93%  | 1.89%    | 87.26%   | 69.67%   | 17.59%  | 50%       |
| Excessive Trip Length                        | 0.15%    | 0.09%    | 1.53%   | 0.06%    | 0.10%    | 1.35%    | -1.25%  | 1%        |
| No Show / Late Cancellation Rate             | 7.24%    | 8.90%    | 6.80%   | -1.66%   | 8.28%    | 7.66%    | 0.62%   | < 5%      |
| Advance Cancellation Rate                    | 18.88%   | 27.74%   | 21.28%  | -8.86%   | 20.23%   | 24.29%   | -4.06%  | < 15%     |
| Missed Trip Rate                             | 0.11%    | 0.04%    | 0.28%   | 0.07%    | 0.06%    | 0.42%    | -0.36%  | < 0.5%    |
| Complaint Rate (Complaints per 1,000         | 1.10     | 1.06     | 2.09    | 4.35%    | 1.14     | 1.83     | -37.78% | <= 1.5    |
| Calls Answered Within 5 Minutes              | 98.19%   | 99.05%   | 37.09%  | -0.86%   | 98.83%   | 47.01%   | 51.82%  | 95%       |
| Vehicle Availability                         | 88.78%   | 90.07%   | 79.85%  | -1.29%   | 90.84%   | 84.85%   | 5.98%   | >= 80%    |