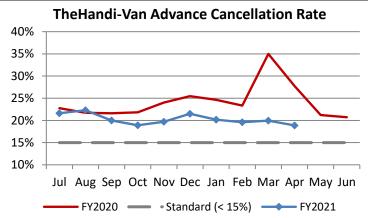

| Key Performance Indicators (KPI)             | April    | April    | April   | % Change | 10 Month | 10 Month | Percent | Carlo     |
|----------------------------------------------|----------|----------|---------|----------|----------|----------|---------|-----------|
| , , ,                                        | 2021     | 2020     | 2019    | FY 20-21 | FY2021   | FY2020   | Change  | Goals     |
| Total Monthly Ridership                      | 63,042   | 32,070   | 103,547 | 96.58%   | 543,538  | 916,637  | -40.70% |           |
| Average Weekday Ridership                    | 2,365    | 1,238    | 3,927   | 90.99%   | 2,099    | 3,522    | -40.42% |           |
| Unique Riders During the Period              | 4,336    | 2,443    | 5,945   | 77.49%   | 3,877    | 5,656    | -31.46% |           |
| Cost per Revenue Hour                        | \$103.13 | \$140.74 | \$90.16 | -26.72%  | \$108.15 | \$92.46  | 16.98%  | <= \$90   |
| Cost per Trip                                | \$56.25  | \$101.84 | \$40.26 | -44.77%  | \$63.80  | \$42.96  | 48.49%  | <= \$39   |
| Cost per Revenue Mile                        | \$6.93   | \$9.60   | \$5.79  | -27.85%  | \$7.36   | \$6.06   | 21.46%  | <= \$6.20 |
| Trips per Revenue Hour                       | 1.83     | 1.38     | 2.24    | 32.67%   | 1.70     | 2.15     | -21.22% | >= 2.2    |
| Farebox Recovery                             | 2.97%    | 1.67%    | 4.09%   | 1.30%    | 2.67%    | 4.12%    | -1.46%  | 8%        |
| Very Early Trips (>30 Minutes)               | 0.08%    | 0.32%    | 0.12%   | -0.25%   | 0.08%    | 0.12%    | -0.04%  | < 1%      |
| Very Early Trips & Early Trips (>10 Minutes) | 1.54%    | 2.67%    | 1.94%   | -1.13%   | 1.65%    | 1.92%    | -0.27%  | < 2%      |
| On-Time and Early Trips                      | 97.16%   | 99.35%   | 89.66%  | -2.19%   | 98.27%   | 88.17%   | 10.09%  | >= 90%    |
| Early Departure or On-Time Percentage        | 95.62%   | 96.67%   | 87.72%  | -1.05%   | 96.62%   | 86.25%   | 10.37%  | >= 90%    |
| On-Time Trips (Within 0-30 Min Window)       | 78.25%   | 77.40%   | 76.33%  | 0.85%    | 77.89%   | 74.80%   | 3.09%   |           |
| Very Late Trips (>30 Minutes)                | 0.03%    | 0.04%    | 0.82%   | -0.01%   | 0.03%    | 1.03%    | -0.99%  | < 1%      |
| Desired Arrival Time Trip OTP (Within 45     | 65.10%   | 59.03%   | 62.37%  | 6.08%    | 63.94%   | 61.99%   | 1.94%   | > 90%     |
| Comparative Trip Length Analysis             | 84.95%   | 83.06%   | 67.93%  | 1.89%    | 87.26%   | 69.67%   | 17.59%  | 50%       |
| Excessive Trip Length                        | 0.15%    | 0.09%    | 1.53%   | 0.06%    | 0.10%    | 1.35%    | -1.25%  | 1%        |
| No Show / Late Cancellation Rate             | 7.24%    | 8.90%    | 6.80%   | -1.66%   | 8.28%    | 7.66%    | 0.62%   | < 5%      |
| Advance Cancellation Rate                    | 18.88%   | 27.74%   | 21.28%  | -8.86%   | 20.23%   | 24.29%   | -4.06%  | < 15%     |
| Missed Trip Rate                             | 0.11%    | 0.04%    | 0.28%   | 0.07%    | 0.06%    | 0.42%    | -0.36%  | < 0.5%    |
| Complaint Rate (Complaints per 1,000         | 1.10     | 1.06     | 2.09    | 4.35%    | 1.14     | 1.83     | -37.78% | <= 1.5    |
| Calls Answered Within 5 Minutes              | 98.19%   | 99.05%   | 37.09%  | -0.86%   | 98.83%   | 47.01%   | 51.82%  | 95%       |
| Vehicle Availability                         | 88.78%   | 90.07%   | 79.85%  | -1.29%   | 90.84%   | 84.85%   | 5.98%   | >= 80%    |