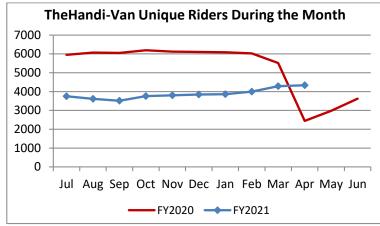

| Key Performance Indicators (KPI)             | April    | April    | April   | % Change | 10 Month | 10 Month | Percent | Carlo     |
|----------------------------------------------|----------|----------|---------|----------|----------|----------|---------|-----------|
| , , ,                                        | 2021     | 2020     | 2019    | FY 20-21 | FY2021   | FY2020   | Change  | Goals     |
| Total Monthly Ridership                      | 63,042   | 32,070   | 103,547 | 96.58%   | 543,538  | 916,637  | -40.70% |           |
| Average Weekday Ridership                    | 2,365    | 1,238    | 3,927   | 90.99%   | 2,099    | 3,522    | -40.42% |           |
| Unique Riders During the Period              | 4,336    | 2,443    | 5,945   | 77.49%   | 3,877    | 5,656    | -31.46% |           |
| Cost per Revenue Hour                        | \$103.13 | \$140.74 | \$90.16 | -26.72%  | \$108.15 | \$92.46  | 16.98%  | <= \$90   |
| Cost per Trip                                | \$56.25  | \$101.84 | \$40.26 | -44.77%  | \$63.80  | \$42.96  | 48.49%  | <= \$39   |
| Cost per Revenue Mile                        | \$6.93   | \$9.60   | \$5.79  | -27.85%  | \$7.36   | \$6.06   | 21.46%  | <= \$6.20 |
| Trips per Revenue Hour                       | 1.83     | 1.38     | 2.24    | 32.67%   | 1.70     | 2.15     | -21.22% | >= 2.2    |
| Farebox Recovery                             | 2.97%    | 1.67%    | 4.09%   | 1.30%    | 2.67%    | 4.12%    | -1.46%  | 8%        |
| Very Early Trips (>30 Minutes)               | 0.08%    | 0.32%    | 0.12%   | -0.25%   | 0.08%    | 0.12%    | -0.04%  | < 1%      |
| Very Early Trips & Early Trips (>10 Minutes) | 1.54%    | 2.67%    | 1.94%   | -1.13%   | 1.65%    | 1.92%    | -0.27%  | < 2%      |
| On-Time and Early Trips                      | 97.16%   | 99.35%   | 89.66%  | -2.19%   | 98.27%   | 88.17%   | 10.09%  | >= 90%    |
| Early Departure or On-Time Percentage        | 95.62%   | 96.67%   | 87.72%  | -1.05%   | 96.62%   | 86.25%   | 10.37%  | >= 90%    |
| On-Time Trips (Within 0-30 Min Window)       | 78.25%   | 77.40%   | 76.33%  | 0.85%    | 77.89%   | 74.80%   | 3.09%   |           |
| Very Late Trips (>30 Minutes)                | 0.03%    | 0.04%    | 0.82%   | -0.01%   | 0.03%    | 1.03%    | -0.99%  | < 1%      |
| Desired Arrival Time Trip OTP (Within 45     | 65.10%   | 59.03%   | 62.37%  | 6.08%    | 63.94%   | 61.99%   | 1.94%   | > 90%     |
| Comparative Trip Length Analysis             | 84.95%   | 83.06%   | 67.93%  | 1.89%    | 87.26%   | 69.67%   | 17.59%  | 50%       |
| Excessive Trip Length                        | 0.15%    | 0.09%    | 1.53%   | 0.06%    | 0.10%    | 1.35%    | -1.25%  | 1%        |
| No Show / Late Cancellation Rate             | 7.24%    | 8.90%    | 6.80%   | -1.66%   | 8.28%    | 7.66%    | 0.62%   | < 5%      |
| Advance Cancellation Rate                    | 18.88%   | 27.74%   | 21.28%  | -8.86%   | 20.23%   | 24.29%   | -4.06%  | < 15%     |
| Missed Trip Rate                             | 0.11%    | 0.04%    | 0.28%   | 0.07%    | 0.06%    | 0.42%    | -0.36%  | < 0.5%    |
| Complaint Rate (Complaints per 1,000         | 1.10     | 1.06     | 2.09    | 4.35%    | 1.14     | 1.83     | -37.78% | <= 1.5    |
| Calls Answered Within 5 Minutes              | 98.19%   | 99.05%   | 37.09%  | -0.86%   | 98.83%   | 47.01%   | 51.82%  | 95%       |
| Vehicle Availability                         | 88.78%   | 90.07%   | 79.85%  | -1.29%   | 90.84%   | 84.85%   | 5.98%   | >= 80%    |