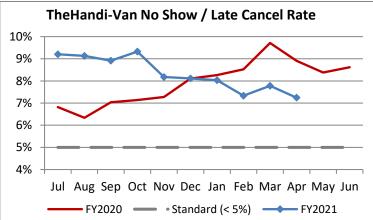

| Key Performance Indicators (KPI)             | April    | April    | April   | % Change | 10 Month | 10 Month | Percent | Carlo     |
|----------------------------------------------|----------|----------|---------|----------|----------|----------|---------|-----------|
| , , ,                                        | 2021     | 2020     | 2019    | FY 20-21 | FY2021   | FY2020   | Change  | Goals     |
| Total Monthly Ridership                      | 63,042   | 32,070   | 103,547 | 96.58%   | 543,538  | 916,637  | -40.70% |           |
| Average Weekday Ridership                    | 2,365    | 1,238    | 3,927   | 90.99%   | 2,099    | 3,522    | -40.42% |           |
| Unique Riders During the Period              | 4,336    | 2,443    | 5,945   | 77.49%   | 3,877    | 5,656    | -31.46% |           |
| Cost per Revenue Hour                        | \$103.13 | \$140.74 | \$90.16 | -26.72%  | \$108.15 | \$92.46  | 16.98%  | <= \$90   |
| Cost per Trip                                | \$56.25  | \$101.84 | \$40.26 | -44.77%  | \$63.80  | \$42.96  | 48.49%  | <= \$39   |
| Cost per Revenue Mile                        | \$6.93   | \$9.60   | \$5.79  | -27.85%  | \$7.36   | \$6.06   | 21.46%  | <= \$6.20 |
| Trips per Revenue Hour                       | 1.83     | 1.38     | 2.24    | 32.67%   | 1.70     | 2.15     | -21.22% | >= 2.2    |
| Farebox Recovery                             | 2.97%    | 1.67%    | 4.09%   | 1.30%    | 2.67%    | 4.12%    | -1.46%  | 8%        |
| Very Early Trips (>30 Minutes)               | 0.08%    | 0.32%    | 0.12%   | -0.25%   | 0.08%    | 0.12%    | -0.04%  | < 1%      |
| Very Early Trips & Early Trips (>10 Minutes) | 1.54%    | 2.67%    | 1.94%   | -1.13%   | 1.65%    | 1.92%    | -0.27%  | < 2%      |
| On-Time and Early Trips                      | 97.16%   | 99.35%   | 89.66%  | -2.19%   | 98.27%   | 88.17%   | 10.09%  | >= 90%    |
| Early Departure or On-Time Percentage        | 95.62%   | 96.67%   | 87.72%  | -1.05%   | 96.62%   | 86.25%   | 10.37%  | >= 90%    |
| On-Time Trips (Within 0-30 Min Window)       | 78.25%   | 77.40%   | 76.33%  | 0.85%    | 77.89%   | 74.80%   | 3.09%   |           |
| Very Late Trips (>30 Minutes)                | 0.03%    | 0.04%    | 0.82%   | -0.01%   | 0.03%    | 1.03%    | -0.99%  | < 1%      |
| Desired Arrival Time Trip OTP (Within 45     | 65.10%   | 59.03%   | 62.37%  | 6.08%    | 63.94%   | 61.99%   | 1.94%   | > 90%     |
| Comparative Trip Length Analysis             | 84.95%   | 83.06%   | 67.93%  | 1.89%    | 87.26%   | 69.67%   | 17.59%  | 50%       |
| Excessive Trip Length                        | 0.15%    | 0.09%    | 1.53%   | 0.06%    | 0.10%    | 1.35%    | -1.25%  | 1%        |
| No Show / Late Cancellation Rate             | 7.24%    | 8.90%    | 6.80%   | -1.66%   | 8.28%    | 7.66%    | 0.62%   | < 5%      |
| Advance Cancellation Rate                    | 18.88%   | 27.74%   | 21.28%  | -8.86%   | 20.23%   | 24.29%   | -4.06%  | < 15%     |
| Missed Trip Rate                             | 0.11%    | 0.04%    | 0.28%   | 0.07%    | 0.06%    | 0.42%    | -0.36%  | < 0.5%    |
| Complaint Rate (Complaints per 1,000         | 1.10     | 1.06     | 2.09    | 4.35%    | 1.14     | 1.83     | -37.78% | <= 1.5    |
| Calls Answered Within 5 Minutes              | 98.19%   | 99.05%   | 37.09%  | -0.86%   | 98.83%   | 47.01%   | 51.82%  | 95%       |
| Vehicle Availability                         | 88.78%   | 90.07%   | 79.85%  | -1.29%   | 90.84%   | 84.85%   | 5.98%   | >= 80%    |