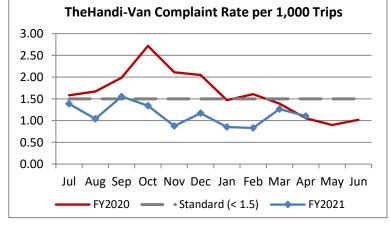

| Key Performance Indicators (KPI)             | April    | April    | April   | % Change | 10 Month | 10 Month | Percent | Carlo     |
|----------------------------------------------|----------|----------|---------|----------|----------|----------|---------|-----------|
| , , ,                                        | 2021     | 2020     | 2019    | FY 20-21 | FY2021   | FY2020   | Change  | Goals     |
| Total Monthly Ridership                      | 63,042   | 32,070   | 103,547 | 96.58%   | 543,538  | 916,637  | -40.70% |           |
| Average Weekday Ridership                    | 2,365    | 1,238    | 3,927   | 90.99%   | 2,099    | 3,522    | -40.42% |           |
| Unique Riders During the Period              | 4,336    | 2,443    | 5,945   | 77.49%   | 3,877    | 5,656    | -31.46% |           |
| Cost per Revenue Hour                        | \$103.13 | \$140.74 | \$90.16 | -26.72%  | \$108.15 | \$92.46  | 16.98%  | <= \$90   |
| Cost per Trip                                | \$56.25  | \$101.84 | \$40.26 | -44.77%  | \$63.80  | \$42.96  | 48.49%  | <= \$39   |
| Cost per Revenue Mile                        | \$6.93   | \$9.60   | \$5.79  | -27.85%  | \$7.36   | \$6.06   | 21.46%  | <= \$6.20 |
| Trips per Revenue Hour                       | 1.83     | 1.38     | 2.24    | 32.67%   | 1.70     | 2.15     | -21.22% | >= 2.2    |
| Farebox Recovery                             | 2.97%    | 1.67%    | 4.09%   | 1.30%    | 2.67%    | 4.12%    | -1.46%  | 8%        |
| Very Early Trips (>30 Minutes)               | 0.08%    | 0.32%    | 0.12%   | -0.25%   | 0.08%    | 0.12%    | -0.04%  | < 1%      |
| Very Early Trips & Early Trips (>10 Minutes) | 1.54%    | 2.67%    | 1.94%   | -1.13%   | 1.65%    | 1.92%    | -0.27%  | < 2%      |
| On-Time and Early Trips                      | 97.16%   | 99.35%   | 89.66%  | -2.19%   | 98.27%   | 88.17%   | 10.09%  | >= 90%    |
| Early Departure or On-Time Percentage        | 95.62%   | 96.67%   | 87.72%  | -1.05%   | 96.62%   | 86.25%   | 10.37%  | >= 90%    |
| On-Time Trips (Within 0-30 Min Window)       | 78.25%   | 77.40%   | 76.33%  | 0.85%    | 77.89%   | 74.80%   | 3.09%   |           |
| Very Late Trips (>30 Minutes)                | 0.03%    | 0.04%    | 0.82%   | -0.01%   | 0.03%    | 1.03%    | -0.99%  | < 1%      |
| Desired Arrival Time Trip OTP (Within 45     | 65.10%   | 59.03%   | 62.37%  | 6.08%    | 63.94%   | 61.99%   | 1.94%   | > 90%     |
| Comparative Trip Length Analysis             | 84.95%   | 83.06%   | 67.93%  | 1.89%    | 87.26%   | 69.67%   | 17.59%  | 50%       |
| Excessive Trip Length                        | 0.15%    | 0.09%    | 1.53%   | 0.06%    | 0.10%    | 1.35%    | -1.25%  | 1%        |
| No Show / Late Cancellation Rate             | 7.24%    | 8.90%    | 6.80%   | -1.66%   | 8.28%    | 7.66%    | 0.62%   | < 5%      |
| Advance Cancellation Rate                    | 18.88%   | 27.74%   | 21.28%  | -8.86%   | 20.23%   | 24.29%   | -4.06%  | < 15%     |
| Missed Trip Rate                             | 0.11%    | 0.04%    | 0.28%   | 0.07%    | 0.06%    | 0.42%    | -0.36%  | < 0.5%    |
| Complaint Rate (Complaints per 1,000         | 1.10     | 1.06     | 2.09    | 4.35%    | 1.14     | 1.83     | -37.78% | <= 1.5    |
| Calls Answered Within 5 Minutes              | 98.19%   | 99.05%   | 37.09%  | -0.86%   | 98.83%   | 47.01%   | 51.82%  | 95%       |
| Vehicle Availability                         | 88.78%   | 90.07%   | 79.85%  | -1.29%   | 90.84%   | 84.85%   | 5.98%   | >= 80%    |