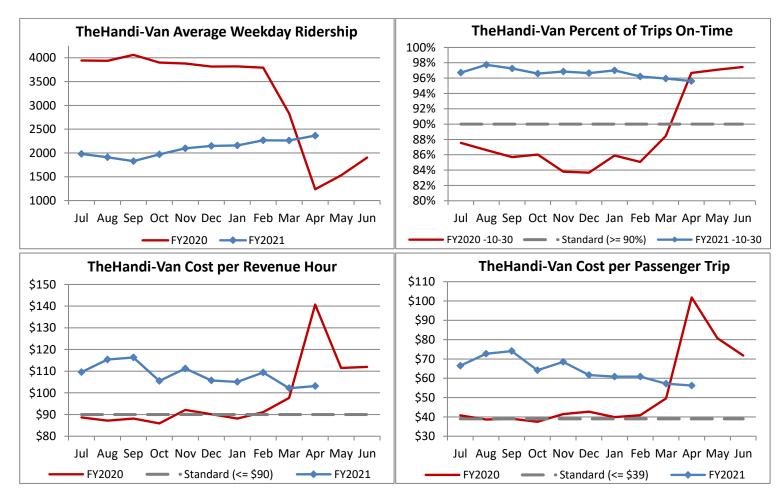

| Key Performance Indicators (KPI)             | April    | April    | April   | % Change | 10 Month | 10 Month | Percent | Carlo     |
|----------------------------------------------|----------|----------|---------|----------|----------|----------|---------|-----------|
| , , ,                                        | 2021     | 2020     | 2019    | FY 20-21 | FY2021   | FY2020   | Change  | Goals     |
| Total Monthly Ridership                      | 63,042   | 32,070   | 103,547 | 96.58%   | 543,538  | 916,637  | -40.70% |           |
| Average Weekday Ridership                    | 2,365    | 1,238    | 3,927   | 90.99%   | 2,099    | 3,522    | -40.42% |           |
| Unique Riders During the Period              | 4,336    | 2,443    | 5,945   | 77.49%   | 3,877    | 5,656    | -31.46% |           |
| Cost per Revenue Hour                        | \$103.13 | \$140.74 | \$90.16 | -26.72%  | \$108.15 | \$92.46  | 16.98%  | <= \$90   |
| Cost per Trip                                | \$56.25  | \$101.84 | \$40.26 | -44.77%  | \$63.80  | \$42.96  | 48.49%  | <= \$39   |
| Cost per Revenue Mile                        | \$6.93   | \$9.60   | \$5.79  | -27.85%  | \$7.36   | \$6.06   | 21.46%  | <= \$6.20 |
| Trips per Revenue Hour                       | 1.83     | 1.38     | 2.24    | 32.67%   | 1.70     | 2.15     | -21.22% | >= 2.2    |
| Farebox Recovery                             | 2.97%    | 1.67%    | 4.09%   | 1.30%    | 2.67%    | 4.12%    | -1.46%  | 8%        |
| Very Early Trips (>30 Minutes)               | 0.08%    | 0.32%    | 0.12%   | -0.25%   | 0.08%    | 0.12%    | -0.04%  | < 1%      |
| Very Early Trips & Early Trips (>10 Minutes) | 1.54%    | 2.67%    | 1.94%   | -1.13%   | 1.65%    | 1.92%    | -0.27%  | < 2%      |
| On-Time and Early Trips                      | 97.16%   | 99.35%   | 89.66%  | -2.19%   | 98.27%   | 88.17%   | 10.09%  | >= 90%    |
| Early Departure or On-Time Percentage        | 95.62%   | 96.67%   | 87.72%  | -1.05%   | 96.62%   | 86.25%   | 10.37%  | >= 90%    |
| On-Time Trips (Within 0-30 Min Window)       | 78.25%   | 77.40%   | 76.33%  | 0.85%    | 77.89%   | 74.80%   | 3.09%   |           |
| Very Late Trips (>30 Minutes)                | 0.03%    | 0.04%    | 0.82%   | -0.01%   | 0.03%    | 1.03%    | -0.99%  | < 1%      |
| Desired Arrival Time Trip OTP (Within 45     | 65.10%   | 59.03%   | 62.37%  | 6.08%    | 63.94%   | 61.99%   | 1.94%   | > 90%     |
| Comparative Trip Length Analysis             | 84.95%   | 83.06%   | 67.93%  | 1.89%    | 87.26%   | 69.67%   | 17.59%  | 50%       |
| Excessive Trip Length                        | 0.15%    | 0.09%    | 1.53%   | 0.06%    | 0.10%    | 1.35%    | -1.25%  | 1%        |
| No Show / Late Cancellation Rate             | 7.24%    | 8.90%    | 6.80%   | -1.66%   | 8.28%    | 7.66%    | 0.62%   | < 5%      |
| Advance Cancellation Rate                    | 18.88%   | 27.74%   | 21.28%  | -8.86%   | 20.23%   | 24.29%   | -4.06%  | < 15%     |
| Missed Trip Rate                             | 0.11%    | 0.04%    | 0.28%   | 0.07%    | 0.06%    | 0.42%    | -0.36%  | < 0.5%    |
| Complaint Rate (Complaints per 1,000         | 1.10     | 1.06     | 2.09    | 4.35%    | 1.14     | 1.83     | -37.78% | <= 1.5    |
| Calls Answered Within 5 Minutes              | 98.19%   | 99.05%   | 37.09%  | -0.86%   | 98.83%   | 47.01%   | 51.82%  | 95%       |
| Vehicle Availability                         | 88.78%   | 90.07%   | 79.85%  | -1.29%   | 90.84%   | 84.85%   | 5.98%   | >= 80%    |