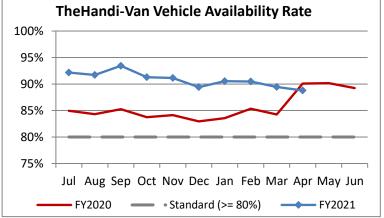

| Key Performance Indicators (KPI)             | April    | April    | April   | % Change | 10 Month | 10 Month | Percent | Carlo     |
|----------------------------------------------|----------|----------|---------|----------|----------|----------|---------|-----------|
| , , ,                                        | 2021     | 2020     | 2019    | FY 20-21 | FY2021   | FY2020   | Change  | Goals     |
| Total Monthly Ridership                      | 63,042   | 32,070   | 103,547 | 96.58%   | 543,538  | 916,637  | -40.70% |           |
| Average Weekday Ridership                    | 2,365    | 1,238    | 3,927   | 90.99%   | 2,099    | 3,522    | -40.42% |           |
| Unique Riders During the Period              | 4,336    | 2,443    | 5,945   | 77.49%   | 3,877    | 5,656    | -31.46% |           |
| Cost per Revenue Hour                        | \$103.13 | \$140.74 | \$90.16 | -26.72%  | \$108.15 | \$92.46  | 16.98%  | <= \$90   |
| Cost per Trip                                | \$56.25  | \$101.84 | \$40.26 | -44.77%  | \$63.80  | \$42.96  | 48.49%  | <= \$39   |
| Cost per Revenue Mile                        | \$6.93   | \$9.60   | \$5.79  | -27.85%  | \$7.36   | \$6.06   | 21.46%  | <= \$6.20 |
| Trips per Revenue Hour                       | 1.83     | 1.38     | 2.24    | 32.67%   | 1.70     | 2.15     | -21.22% | >= 2.2    |
| Farebox Recovery                             | 2.97%    | 1.67%    | 4.09%   | 1.30%    | 2.67%    | 4.12%    | -1.46%  | 8%        |
| Very Early Trips (>30 Minutes)               | 0.08%    | 0.32%    | 0.12%   | -0.25%   | 0.08%    | 0.12%    | -0.04%  | < 1%      |
| Very Early Trips & Early Trips (>10 Minutes) | 1.54%    | 2.67%    | 1.94%   | -1.13%   | 1.65%    | 1.92%    | -0.27%  | < 2%      |
| On-Time and Early Trips                      | 97.16%   | 99.35%   | 89.66%  | -2.19%   | 98.27%   | 88.17%   | 10.09%  | >= 90%    |
| Early Departure or On-Time Percentage        | 95.62%   | 96.67%   | 87.72%  | -1.05%   | 96.62%   | 86.25%   | 10.37%  | >= 90%    |
| On-Time Trips (Within 0-30 Min Window)       | 78.25%   | 77.40%   | 76.33%  | 0.85%    | 77.89%   | 74.80%   | 3.09%   |           |
| Very Late Trips (>30 Minutes)                | 0.03%    | 0.04%    | 0.82%   | -0.01%   | 0.03%    | 1.03%    | -0.99%  | < 1%      |
| Desired Arrival Time Trip OTP (Within 45     | 65.10%   | 59.03%   | 62.37%  | 6.08%    | 63.94%   | 61.99%   | 1.94%   | > 90%     |
| Comparative Trip Length Analysis             | 84.95%   | 83.06%   | 67.93%  | 1.89%    | 87.26%   | 69.67%   | 17.59%  | 50%       |
| Excessive Trip Length                        | 0.15%    | 0.09%    | 1.53%   | 0.06%    | 0.10%    | 1.35%    | -1.25%  | 1%        |
| No Show / Late Cancellation Rate             | 7.24%    | 8.90%    | 6.80%   | -1.66%   | 8.28%    | 7.66%    | 0.62%   | < 5%      |
| Advance Cancellation Rate                    | 18.88%   | 27.74%   | 21.28%  | -8.86%   | 20.23%   | 24.29%   | -4.06%  | < 15%     |
| Missed Trip Rate                             | 0.11%    | 0.04%    | 0.28%   | 0.07%    | 0.06%    | 0.42%    | -0.36%  | < 0.5%    |
| Complaint Rate (Complaints per 1,000         | 1.10     | 1.06     | 2.09    | 4.35%    | 1.14     | 1.83     | -37.78% | <= 1.5    |
| Calls Answered Within 5 Minutes              | 98.19%   | 99.05%   | 37.09%  | -0.86%   | 98.83%   | 47.01%   | 51.82%  | 95%       |
| Vehicle Availability                         | 88.78%   | 90.07%   | 79.85%  | -1.29%   | 90.84%   | 84.85%   | 5.98%   | >= 80%    |