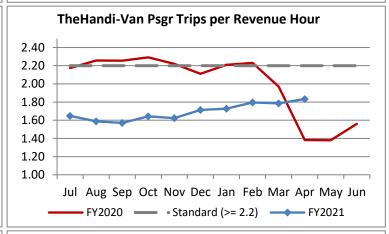

| Key Performance Indicators (KPI)             | April    | April    | April   | % Change | 10 Month | 10 Month | Percent | Carlo     |
|----------------------------------------------|----------|----------|---------|----------|----------|----------|---------|-----------|
| , , ,                                        | 2021     | 2020     | 2019    | FY 20-21 | FY2021   | FY2020   | Change  | Goals     |
| Total Monthly Ridership                      | 63,042   | 32,070   | 103,547 | 96.58%   | 543,538  | 916,637  | -40.70% |           |
| Average Weekday Ridership                    | 2,365    | 1,238    | 3,927   | 90.99%   | 2,099    | 3,522    | -40.42% |           |
| Unique Riders During the Period              | 4,336    | 2,443    | 5,945   | 77.49%   | 3,877    | 5,656    | -31.46% |           |
| Cost per Revenue Hour                        | \$103.13 | \$140.74 | \$90.16 | -26.72%  | \$108.15 | \$92.46  | 16.98%  | <= \$90   |
| Cost per Trip                                | \$56.25  | \$101.84 | \$40.26 | -44.77%  | \$63.80  | \$42.96  | 48.49%  | <= \$39   |
| Cost per Revenue Mile                        | \$6.93   | \$9.60   | \$5.79  | -27.85%  | \$7.36   | \$6.06   | 21.46%  | <= \$6.20 |
| Trips per Revenue Hour                       | 1.83     | 1.38     | 2.24    | 32.67%   | 1.70     | 2.15     | -21.22% | >= 2.2    |
| Farebox Recovery                             | 2.97%    | 1.67%    | 4.09%   | 1.30%    | 2.67%    | 4.12%    | -1.46%  | 8%        |
| Very Early Trips (>30 Minutes)               | 0.08%    | 0.32%    | 0.12%   | -0.25%   | 0.08%    | 0.12%    | -0.04%  | < 1%      |
| Very Early Trips & Early Trips (>10 Minutes) | 1.54%    | 2.67%    | 1.94%   | -1.13%   | 1.65%    | 1.92%    | -0.27%  | < 2%      |
| On-Time and Early Trips                      | 97.16%   | 99.35%   | 89.66%  | -2.19%   | 98.27%   | 88.17%   | 10.09%  | >= 90%    |
| Early Departure or On-Time Percentage        | 95.62%   | 96.67%   | 87.72%  | -1.05%   | 96.62%   | 86.25%   | 10.37%  | >= 90%    |
| On-Time Trips (Within 0-30 Min Window)       | 78.25%   | 77.40%   | 76.33%  | 0.85%    | 77.89%   | 74.80%   | 3.09%   |           |
| Very Late Trips (>30 Minutes)                | 0.03%    | 0.04%    | 0.82%   | -0.01%   | 0.03%    | 1.03%    | -0.99%  | < 1%      |
| Desired Arrival Time Trip OTP (Within 45     | 65.10%   | 59.03%   | 62.37%  | 6.08%    | 63.94%   | 61.99%   | 1.94%   | > 90%     |
| Comparative Trip Length Analysis             | 84.95%   | 83.06%   | 67.93%  | 1.89%    | 87.26%   | 69.67%   | 17.59%  | 50%       |
| Excessive Trip Length                        | 0.15%    | 0.09%    | 1.53%   | 0.06%    | 0.10%    | 1.35%    | -1.25%  | 1%        |
| No Show / Late Cancellation Rate             | 7.24%    | 8.90%    | 6.80%   | -1.66%   | 8.28%    | 7.66%    | 0.62%   | < 5%      |
| Advance Cancellation Rate                    | 18.88%   | 27.74%   | 21.28%  | -8.86%   | 20.23%   | 24.29%   | -4.06%  | < 15%     |
| Missed Trip Rate                             | 0.11%    | 0.04%    | 0.28%   | 0.07%    | 0.06%    | 0.42%    | -0.36%  | < 0.5%    |
| Complaint Rate (Complaints per 1,000         | 1.10     | 1.06     | 2.09    | 4.35%    | 1.14     | 1.83     | -37.78% | <= 1.5    |
| Calls Answered Within 5 Minutes              | 98.19%   | 99.05%   | 37.09%  | -0.86%   | 98.83%   | 47.01%   | 51.82%  | 95%       |
| Vehicle Availability                         | 88.78%   | 90.07%   | 79.85%  | -1.29%   | 90.84%   | 84.85%   | 5.98%   | >= 80%    |